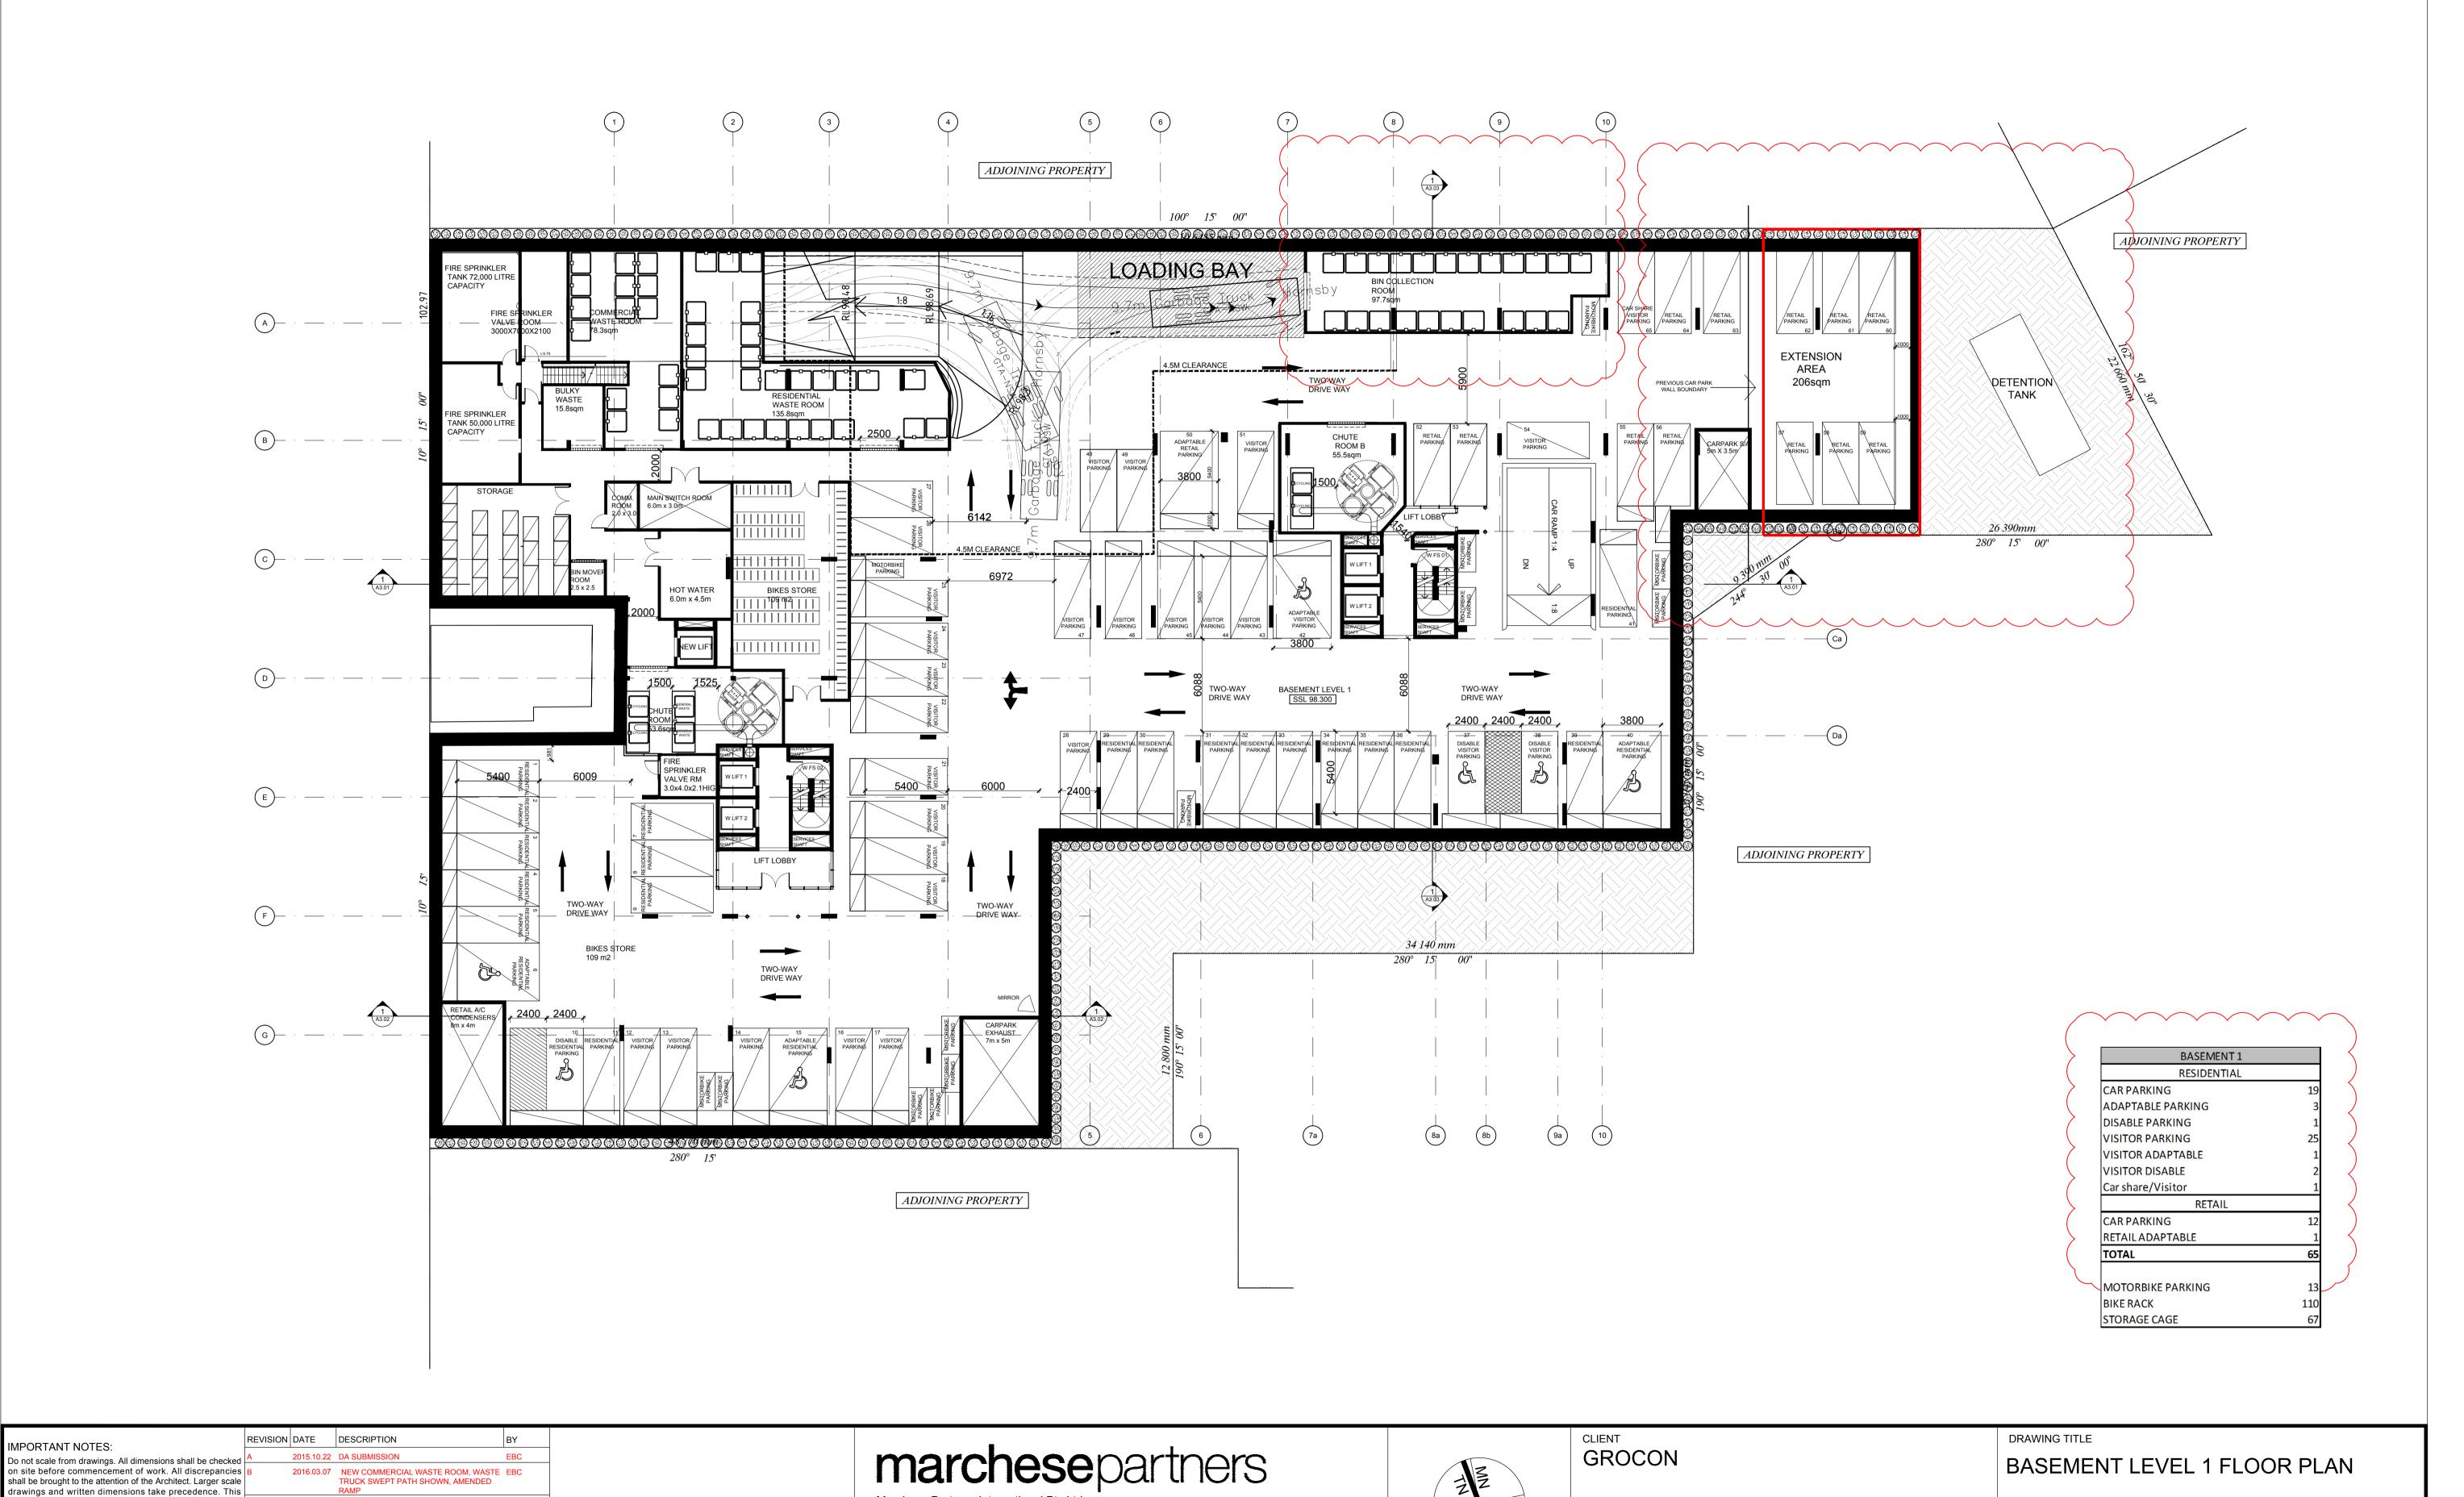

of MARCHESE PARTNERS INTERNATIONAL PTY. LTD.

2016.05.03 DA SUBMISSION

2016.06.24 AMENDMENT TO BASEMENT CAR PARKING PL

PROPOSED RESIDENTIAL APARTMENTS

1:200@A1
1:400 @A3
30-42 OXFORD STREET

EPPING NSW 2121

SCALE
1:200@A1
1:400 @A3
1:400 @A3

DATE

03/05/2016

DA-1.03

DRAWING

CHECKED

REVISION

EB

G

of MARCHESE PARTNERS INTERNATIONAL PTY. LTD.

2016.04.20 AMENDMENTS TO BASEMENT

2016.06.02 AMENDMENTS TO BASEMENT 1

2016.06.09 AMENDMENTS TO BASEMENT 1

2016.06.24 AMENDMENT TO BASEMENT CAR PARKING ZH

2016.05.03 DA SUBMISSION