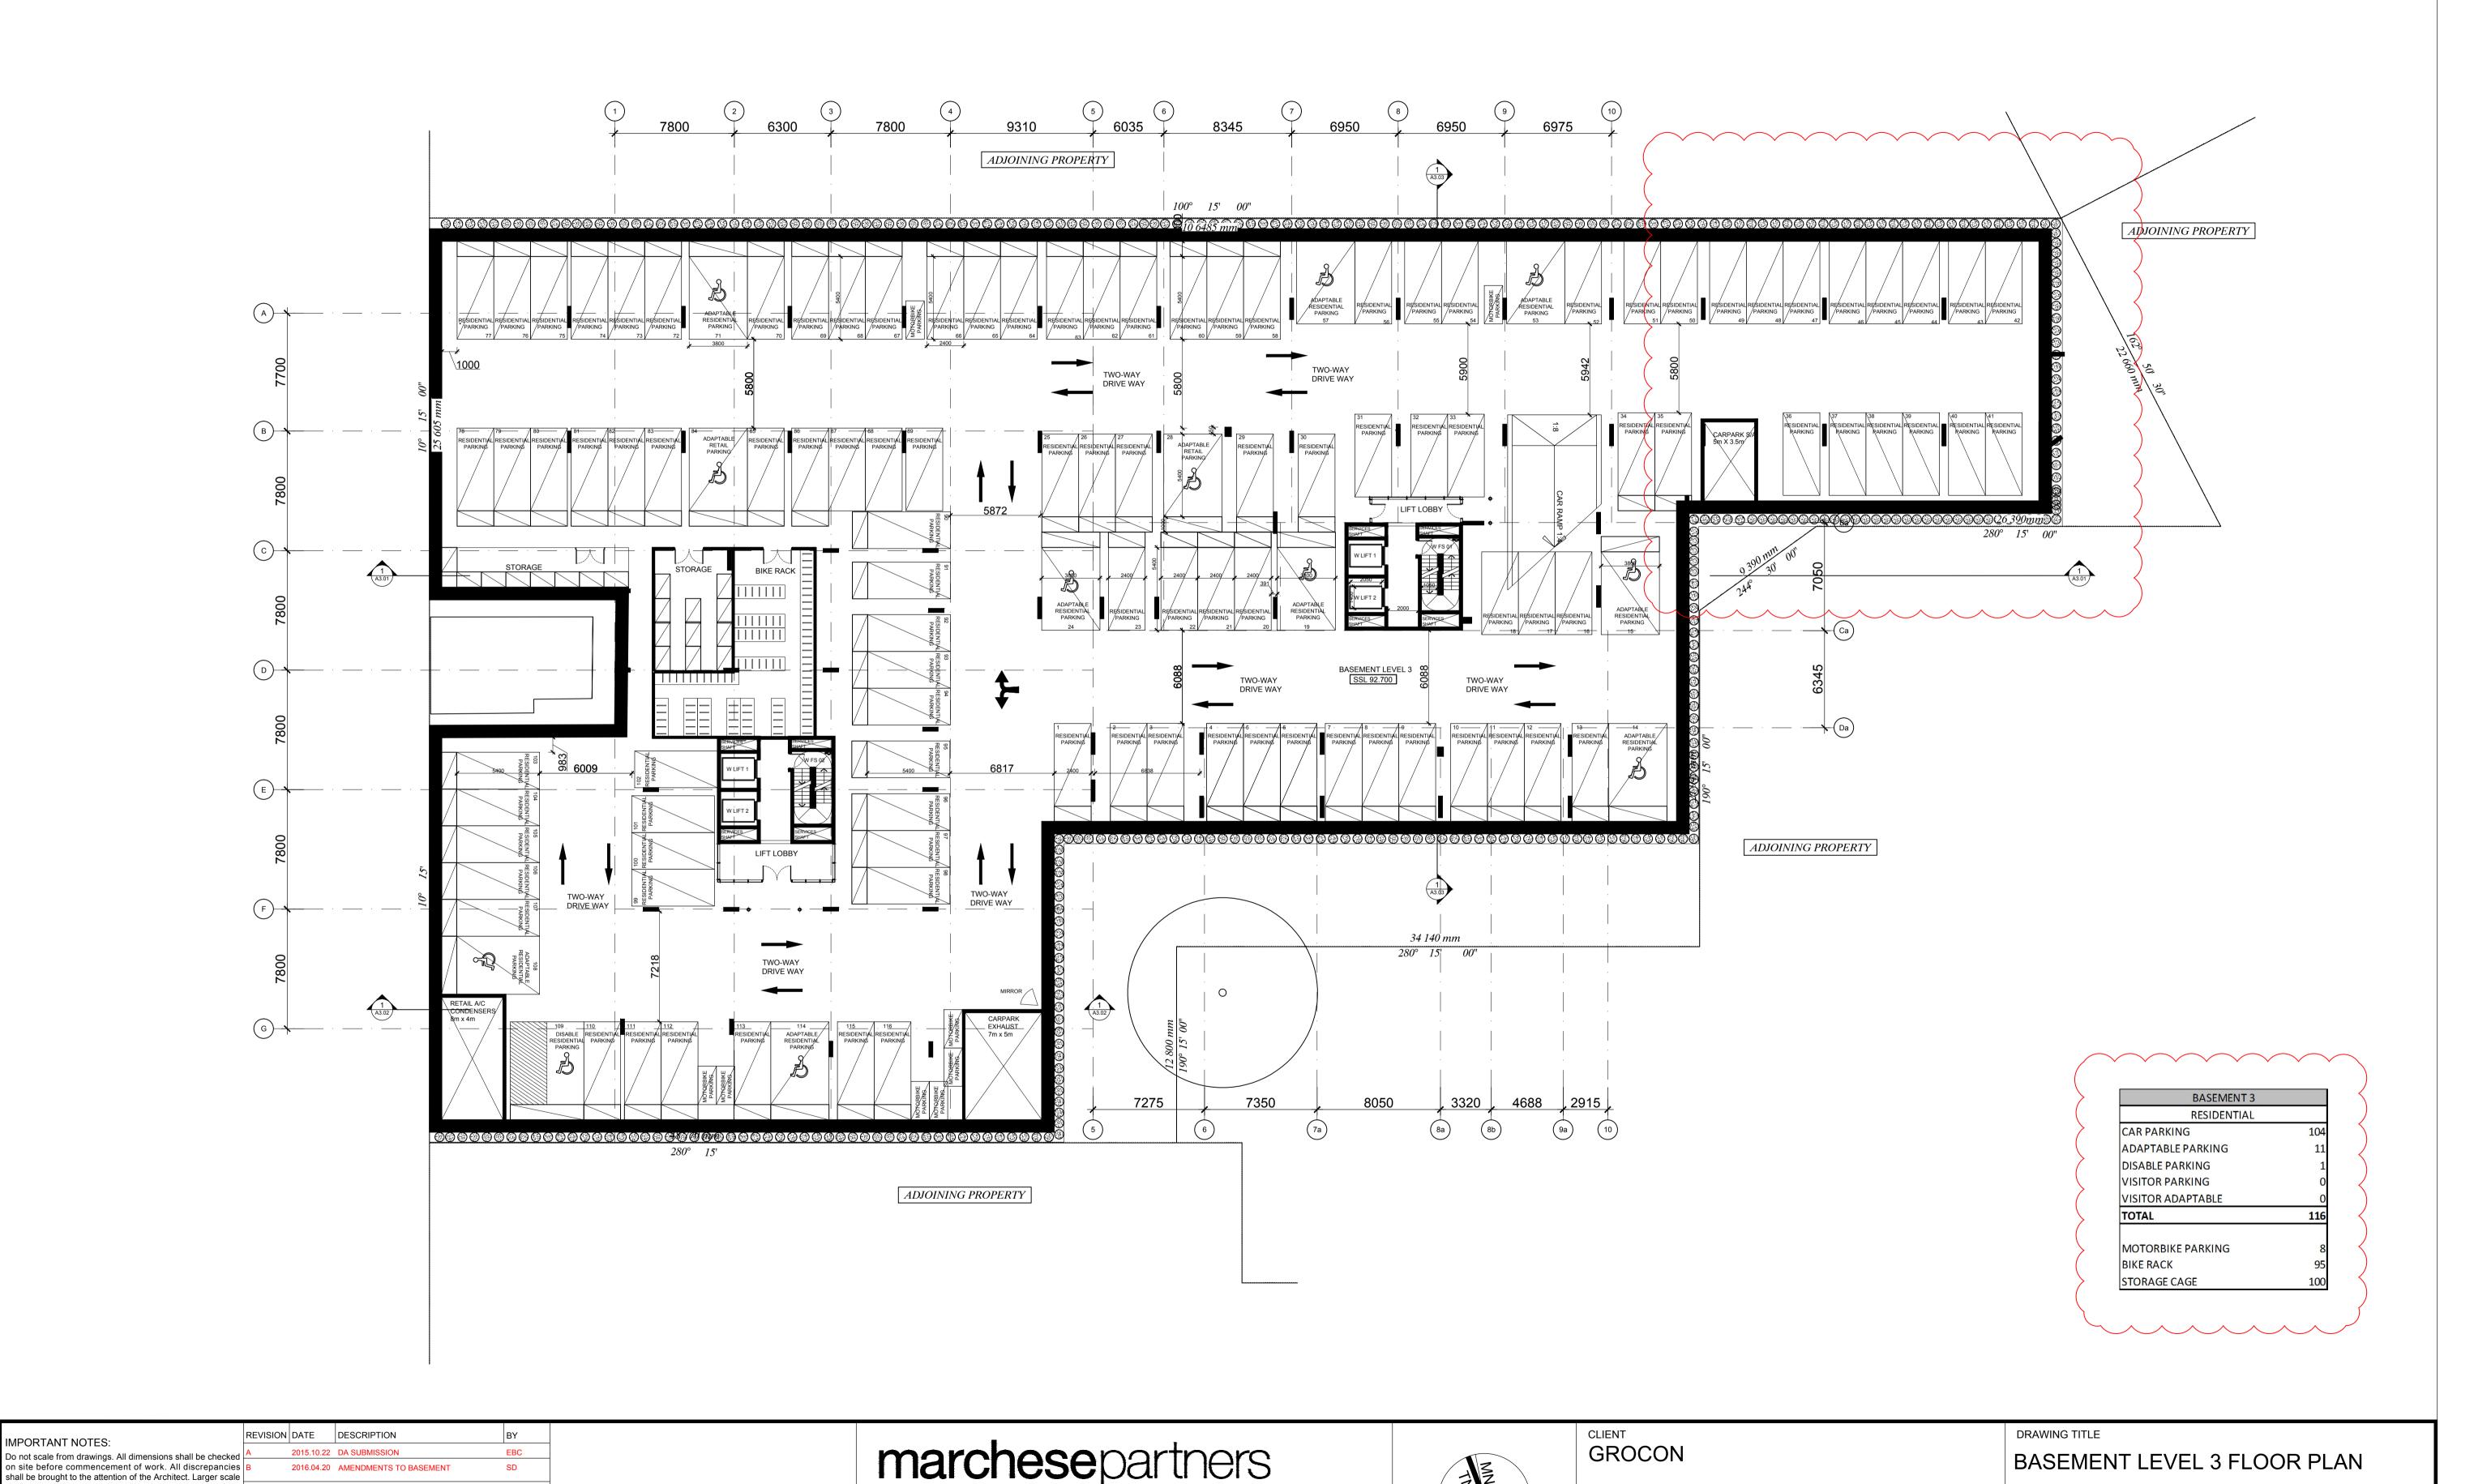

PROPOSED RESIDENTIAL APARTMENTS

1:200@A1
1:400 @A3
30-42 OXFORD STREET

EPPING NSW 2121

SCALE
1:200@A1
1:400 @A3
1:400 @A3

DATE

03/05/2016

DA-1.01

DRAWING

CHECKED

REVISION

EB

DRAWN

SD/PL

Marchese Partners International Pty Ltd

www.marchesepartners.com.au

Kuala Lumpur · Auckland