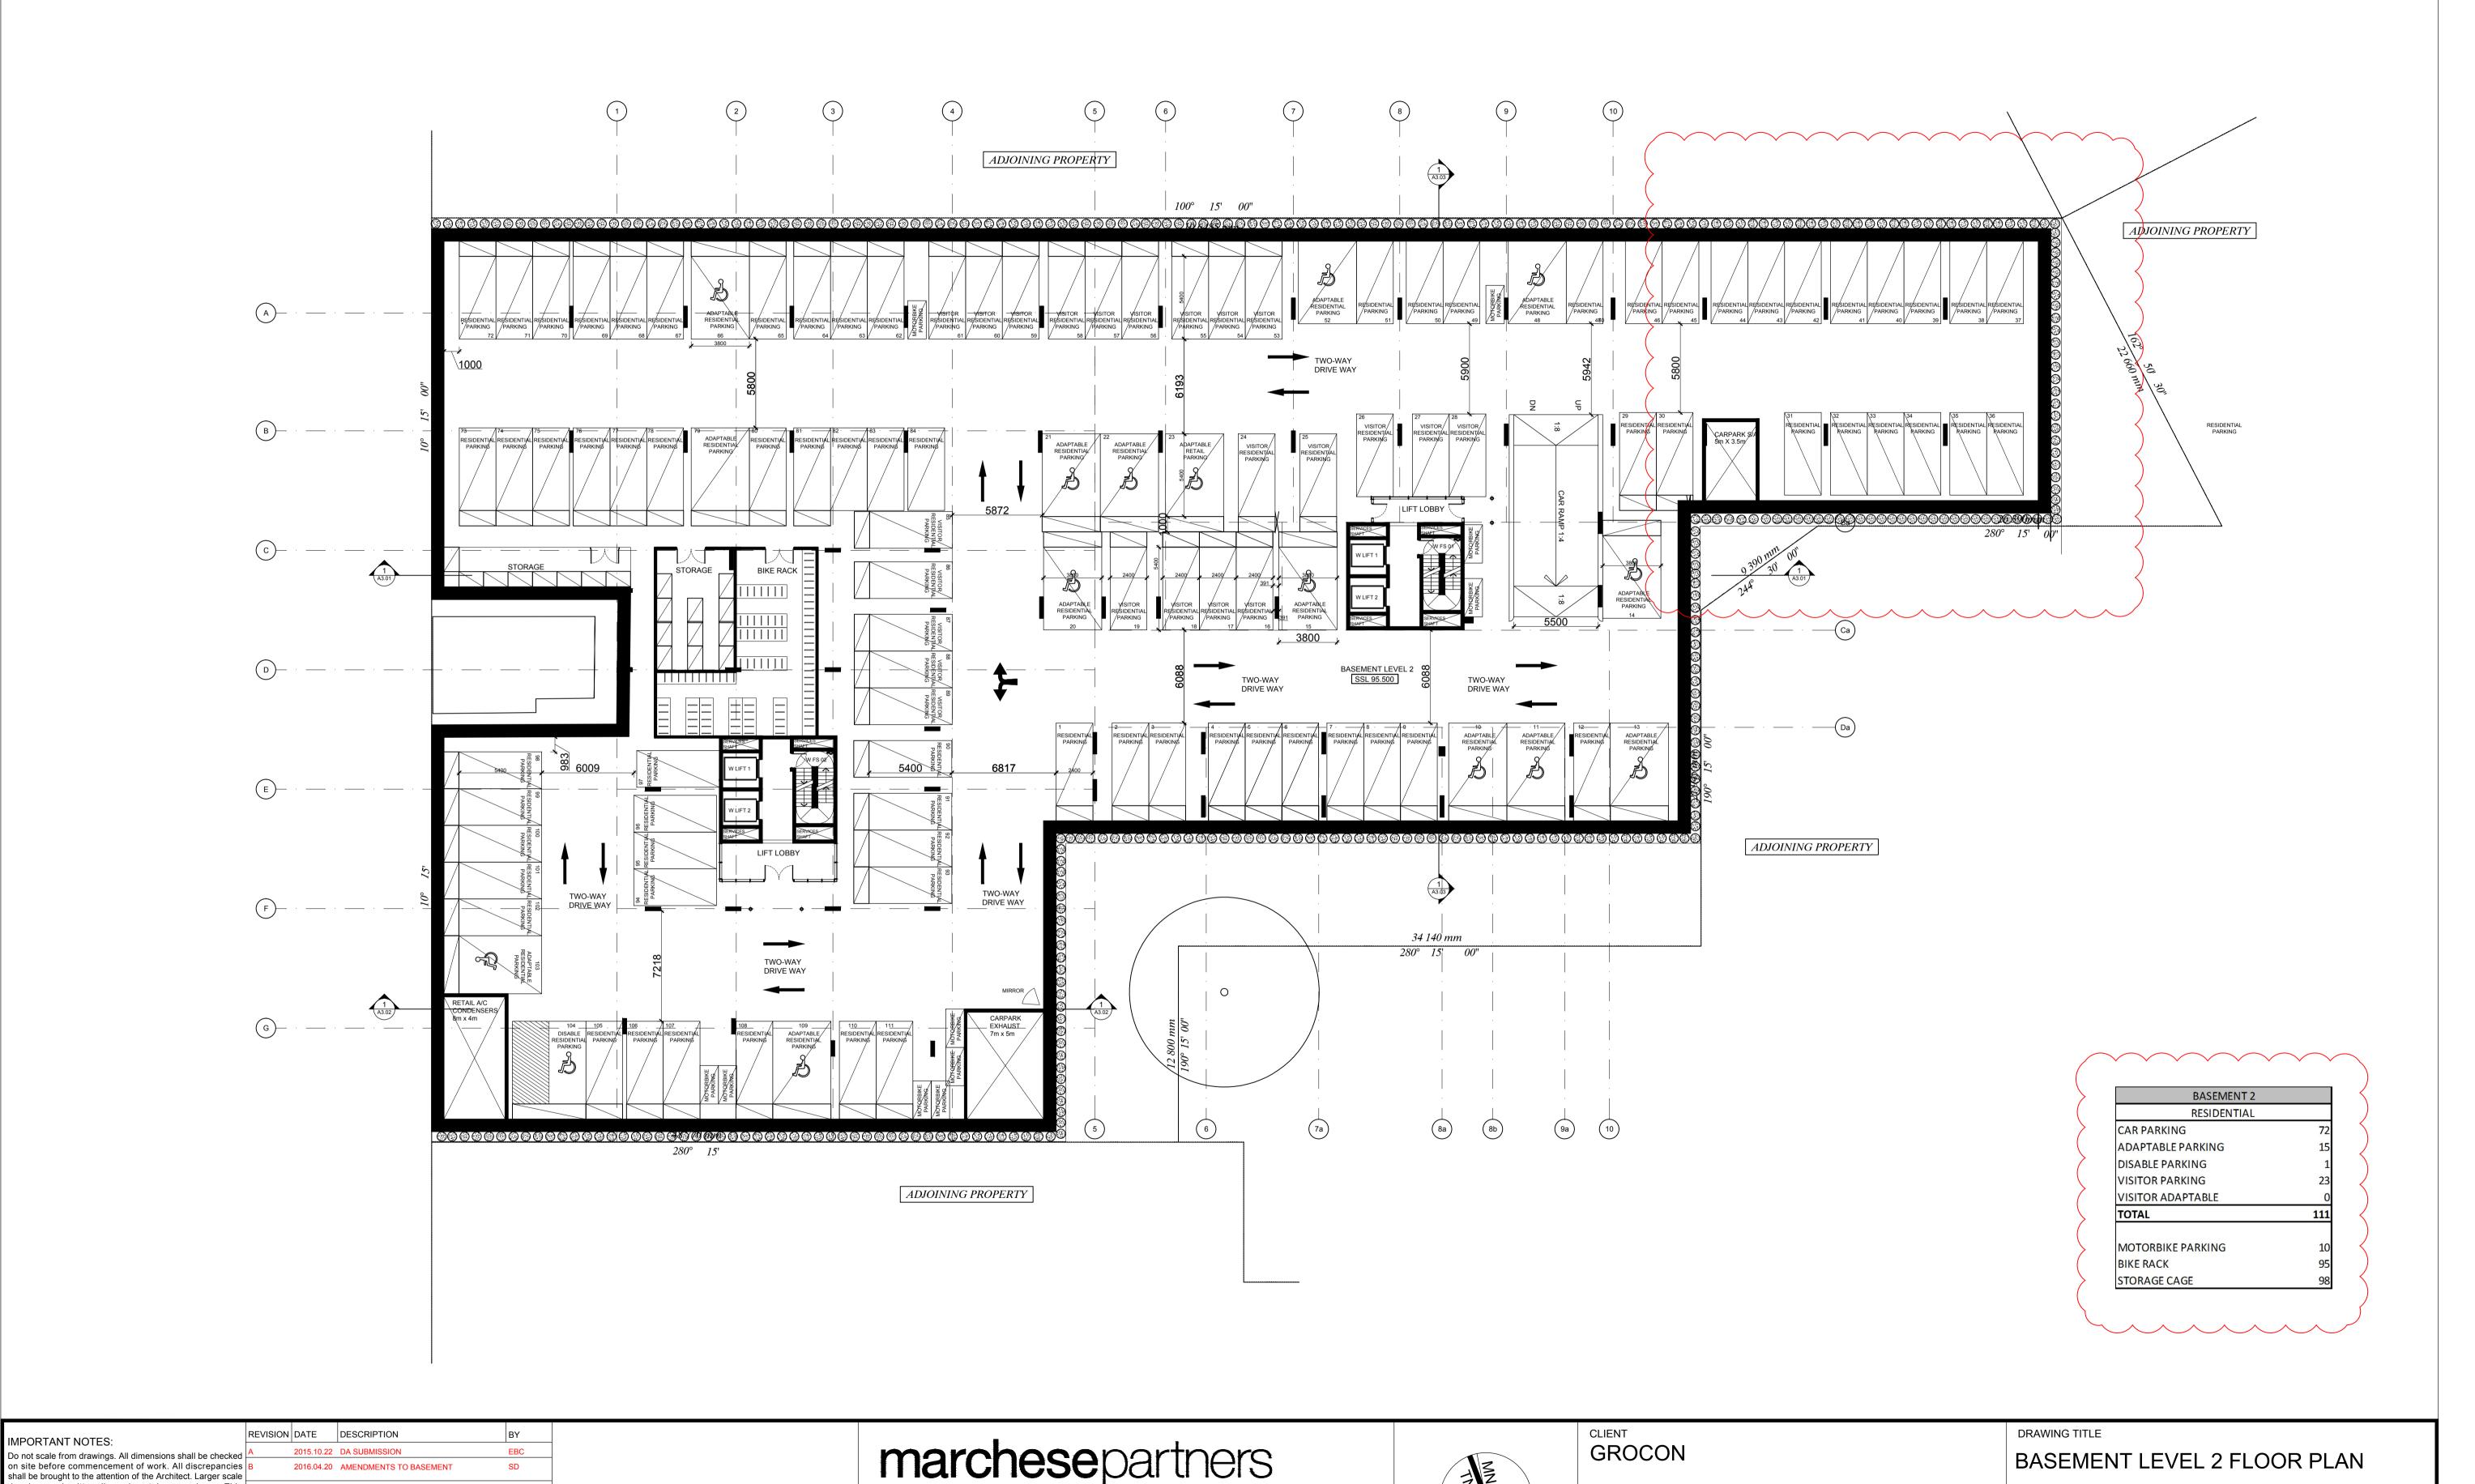

2016.05.03 DA SUBMISSION

2016.06.24 AMENDMENT TO BASEMENT CAR PARKING PL

PROPOSED RESIDENTIAL APARTMENTS

1:200@A1
1:400 @A3
30-42 OXFORD STREET

EPPING NSW 2121

SCALE
1:200@A1
1:400 @A3
1:400 @A3

DATE

03/05/2016

DA-1.02

DRAWING

DRAWN

SD/PL

CHECKED

REVISION

EBC

D